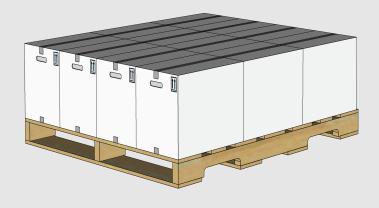

#### Full Pallet Dimensions (L x W x H) 48" x 40" x 20"

Special Handling:

<sup>\*</sup> Unit and full pallet weights represents the net product weight plus all associated packaging weights.