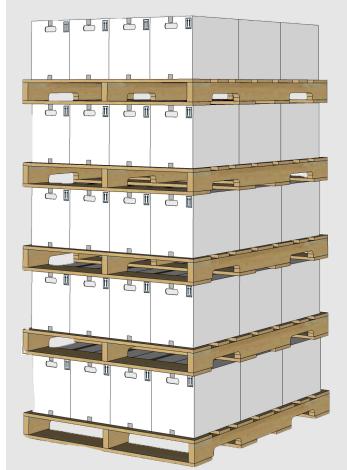

| Warehouse Stacking:        | 5 high |
|----------------------------|--------|
| In Transit Stacking (FTL): | 2 high |
| In Transit Stacking (LTL): | 1 high |

Stacking heights are guidelines based on engineering designs. Always observe safety guidelines during stacking

## Required Warehouse Space (L x W x H)

48" x 40" x 100"